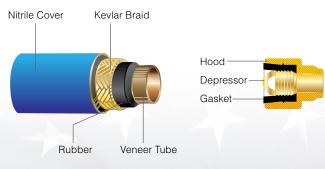

## KOBRA® GASKET SEAL BALL VALVE HOSE WITH WHIP END

Gasket sealed charging hose with quarter turn ball valve and 6" whip end for increased control of refrigerant loss. KOBRA® hose is Kevlar reinforced for superior strength and flexibility.

## **FEATURES**

- 800 psi working; 4000 burst
- 60" CLV Series KOBRA® hose set includes 1/4" B/Y/R hose and 3/8" black hose
- · Hose end connection: straight by straight
- Ball valve end connection: straight by 45°
- Meets non-venting requirements by trapping refrigerant with ball valve
- All brass fittings open to maximum flow
- No blow-outs at high pressures
- Field repairable with replacement parts and rebuild kits
- Industry superior 5-to-1 safety factor
- · Custom lengths and fittings available