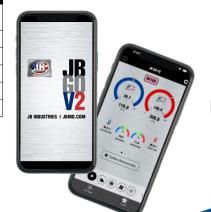

# ZEPPELIN WIRELESS DIGITAL MANIFOLD

IN A CLASS OF ITS OWN.

The ZEPPELIN DM4-ZW is our most advanced piston valve-style digital manifold featuring wireless connectivity for app-connected readings, data logging and diagnostics.

Look for JB GO V2 or measureQuick in your app store