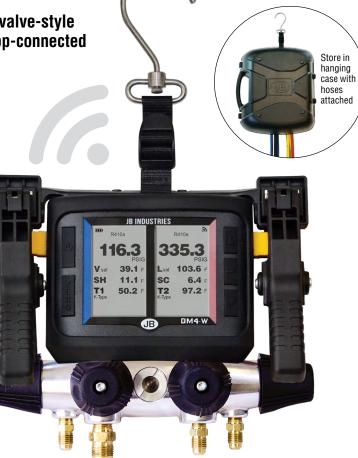

# ZEPPELIN WIRELESS DIGITAL MANIFOLD

IN A CLASS OF ITS OWN.

The ZEPPELIN DM4-ZW is our most advanced piston valve-style digital manifold featuring wireless connectivity for app-connected readings, data logging and diagnostics.

# **BUILT SMART**

- 60+ Refrigerants; add/update through app
- Measures high side and low side pressure (psi, kPa and bar) and temperature (°F/°C)
- · Calculates superheat, subcooling, vapor and liquid saturation

## **BUILT TOUGH**

- American made heavy-duty forged aluminum ZEPPELIN 4-valve piston style manifold
- · Laser welded stainless steel transducers
- Rugged protective boot and water-resistant design
- · Backed by a 1-year warranty

### **BUILT FOR CONVENIENCE**

- Compatible with JB wireless temperature clamps and psychrometers (sold separately)
- Hanging hook and rugged case allows for connected hose storage
- Includes 4 pack of 60" CCLE4-60 KOBRA® hoses
- Operates with three AA batteries (included)