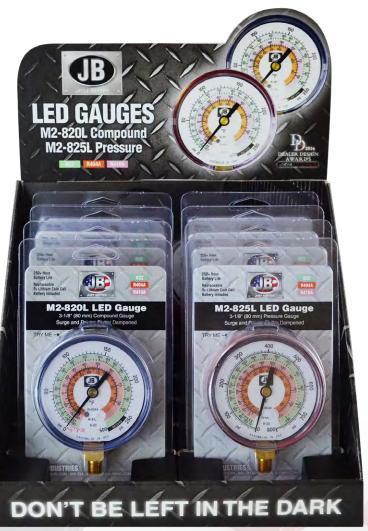

## **M2-820L/825L AND COUNTER DISPLAY 8-PACK**

Award winning LED back-lit gauges for easy viewing in dark environments with the flip of a switch.

## **FEATURES**

- For use with R22, R404A and R410A refrigerants
- 3-1/8" metal gauges
- On/off rocker switch
- 250+ hour battery life
- 3v lithium coin cell battery (included)

Available in convenient 8-pack counter display as M2-LED8PK

| PART NO.  | DESCRIPTION                                                     |
|-----------|-----------------------------------------------------------------|
| M2-LED8PK | 8-Pack Counter Display; includes<br>M2-820L (4) and M2-825L (4) |
| M2-820L   | LED Compound Gauge (1)                                          |
| M2-825L   | LED Pressure Gauge (1)                                          |