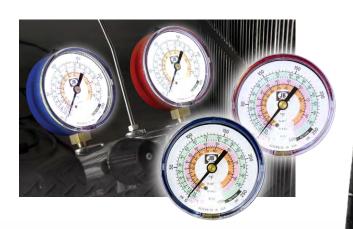

## **LED GAUGES**

## **M2-820L/825L AND COUNTER DISPLAY 8-PACK**

Award winning LED back-lit gauges for easy viewing in dark environments with the flip of a switch.

## **FEATURES**

- For use with R22, R404A and R410A refrigerants
- 3-1/8" metal gauges
- On/off rocker switch
- 250+ hour battery life
- 3v lithium coin cell battery (included)

Available in convenient 8-pack counter display as M2-LED8PK