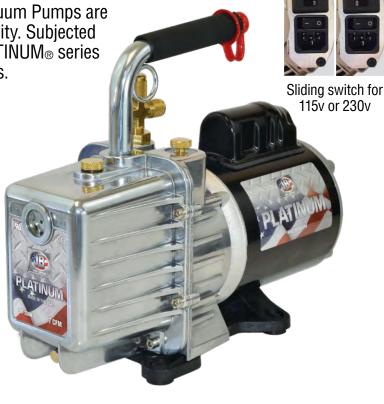

#### **BEST PUMP IN THE INDUSTRY – DESIGNED TO LAST**

The American made PLATINUM® Series Vacuum Pumps are the top of the line for both quality and durability. Subjected to rigorous performance standards, the PLATINUM® series is the pump of choice for HVAC/R technicians.

#### **FEATURES**

- 2-Stage direct drive with 1/2 HP capacitor start for thermal overload protection
- Available in 1.5, 3, 5, 7 and 10 CFM
- Easy access 1/4", 3/8" or 1/2" intake tee
- 15 micron vacuum rating
- Gas ballast and blank-off isolation valve
- All metal construction with finned aluminum heavy-duty housing, brass fittings, and stainless steel valving
- Ergonomic 1/2" NPT break resistant exhaust handle with lift ring
- Large, easy-to-read oil level sight glass with easy access oil fill located on cover
- O-ring sealed oil drain valve to prevent leaks and tethered safety cap to prevent oil spills
- Internal check valve prevents oil backflow during power failure
- 100% field repairable
- Available with dual voltage motor switch (115v/230v)
- 2 year OTC warranty