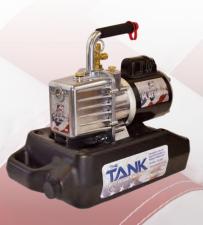

### DV-T1 TANK PUMP OIL CADDY

Change oil between jobs No more mess and spills Easy, convenient, and portable Capacity for five oil changes