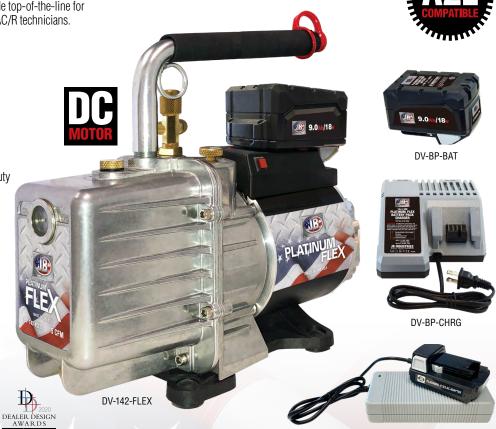

## PLATINUM<sub>®</sub> FLEX

## **AC/BATTERY POWERED VACUUM PUMP**

## **EXTRA FREEDOM EXTRA POWER EXTRA CAPACITY**

Work better with the Dealer Design Award-winning PLATINUM® FLEX battery or AC-powered vacuum pump. American-made top-of-the-line for both quality and durability—Pump of Choice for HVAC/R technicians.

- Powered by JB's 9.0 Ah/18v lithium-ion battery or auto-switching dual voltage AC Adapter
- 1/2 HP DC brushless motor
- Available in 3 CFM or 5 CFM
- Low battery warning light with audible alert
- Easy access 1/4", 3/8" or 1/2" intake tee
- 15 micron vacuum rating
- Gas ballast and blank-off isolation valve
- Metal construction with finned aluminum heavy-duty housing, brass fittings, and stainless steel valving
- Ergonomic 1/2" NPT exhaust handle with lift ring
- Large, easy-to-read oil level sight glass with easy access oil fill located on cover
- O-ring sealed oil drain valve to prevent leaks and tethered safety cap to prevent oil spills
- Internal check valve prevents oil back-flow during power failure
- 22oz. Oil Capacity
- Field repairable
- 1 year OTC warranty; 2 year on vacuum pump
- Made in the USA

## Accessories

Accessories shown below are available in pump kits or sold separately.

|  | PLATINUM <sub>®</sub> FLEX BATTERY POWERED VACUUM PUMPS |                                                        |                                                        |                                                        |                                                        |                                                        |                                                        |
|--|---------------------------------------------------------|--------------------------------------------------------|--------------------------------------------------------|--------------------------------------------------------|--------------------------------------------------------|--------------------------------------------------------|--------------------------------------------------------|
|  |                                                         | DV-85-FLEX                                             | DV-85-FLEX-AC                                          | DV-85-FLEX-BAT                                         | DV-142-FLEX                                            | DV-142-FLEX-AC                                         | DV-142-FLEX-BAT                                        |
|  | CFM                                                     | 3 CFM (85 I/m)                                         | 3 CFM (85 I/m)                                         | 3 CFM (85 l/m)                                         | 5 CFM (142 l/m)                                        | 5 CFM (142 l/m)                                        | 5 CFM (142 l/m)                                        |
|  | MOTOR                                                   | 1/2 HP, 1725 RPM                                       |
|  | VOLTAGE                                                 | Battery: 9.0 Ah/18v<br>Adapter: 115v/60Hz<br>230v/50Hz |
|  | INTAKE PORT                                             | 1/2" x 1/4" x 3/8"                                     |
|  | OIL CAPACITY                                            | 26oz (769cc)                                           | 26oz (769cc)                                           | 26oz (769cc)                                           | 21oz (621cc)                                           | 21oz (621cc)                                           | 21oz (621cc)                                           |
|  | AC ADAPTER:<br>DV-BP-AC                                 | Included                                               | Included                                               | Not Included                                           | Included                                               | Included                                               | Not Included                                           |
|  | BATTERY: DV-BP-BAT<br>Charger: DV-BP-Chrg               | Included                                               | Not Included                                           | Included                                               | Included                                               | Not Included                                           | Included                                               |
|  | BATTERY RUN TIME                                        | Approximately 90 minutes                               | Approximately 90 minutes                               | Approximately 90 minutes                               | Approximately 60 minutes                               | Approximately 60 minutes                               | Approximately 60 minutes                               |