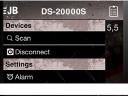

## 4. Open the DS-20000S app on smart device

5. For iPhone: Select the "JB" icon at the upper left of the screen and select "Scan" to search for compatible devices. Select "Scale".

For Android: Select the Bluetooth icon at the upper right of the screen to search for compatible devices. Select "Scale".

## Android App Display

| ≡ ЈВ | DS-20000S | ê | * |  |
|------|-----------|---|---|--|
|      | 1         |   |   |  |
|      |           |   |   |  |

| App wants to pair wit | h.  |
|-----------------------|-----|
|                       |     |
| Scale                 |     |
|                       | Can |