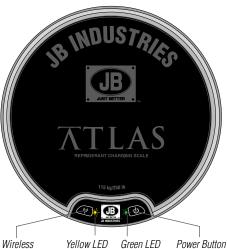

Wireless Connectivity Button

## **Power Settings**

To power on, press the POWER button. The green LED will light.

To power off, press and hold the POWER button until unit powers down.

Note: DS-20000S will shutoff automatically when Bluetooth connection is absent for five minutes. Once paired, auto shutoff will occur after 15 minutes of inactivity.

## CONNECTING SMART DEVICE TO WIRELESS SCALE

1. Begin with DS-20000S off.

2. Power on smart device and enable Bluetooth settings. Bluetooth must be on to continue.

Bluetooth On >

3. Power on the DS-20000S; green LED will display and Wireless Connectivity LED will flash yellow and begin broadcasting. DO NOT PRESS Wireless Connectivity Button, scale will pair automatically. If you press the Wireless Connectivity Button in error, refer to Troubleshooting section.