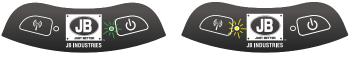

## CONNECTING SMART DEVICE TO WIRELESS SCALE

1. Begin with DS-20000S off.

2. Power on smart device and enable Bluetooth settings. Bluetooth must be on to continue.

Bluetooth On >

3. Power on the DS-20000S; green LED will display and Wireless Connectivity LED will flash yellow and begin broadcasting. DO NOT PRESS Wireless Connectivity Button, scale will pair automatically. If you press the Wireless Connectivity Button in error, refer to Troubleshooting section.

6. Once paired with device the flashing yellow Wireless Connectivity LED will turn off and startup screen will display.

DS-20000S

## TROUBLESHOOTING

If DS-20000S has trouble pairing, does not display "Scan" to search, or disconnects from smart device:

- 1. Press and hold Wireless Connectivity Button for five seconds until Power LED flashes green. If it does not flash green and the Wireless Connectivity LED flashes yellow, press and hold Wireless Connectivity LED Button again for five seconds until Power LED flashes green.
- 2. Scale will now pair with your device.