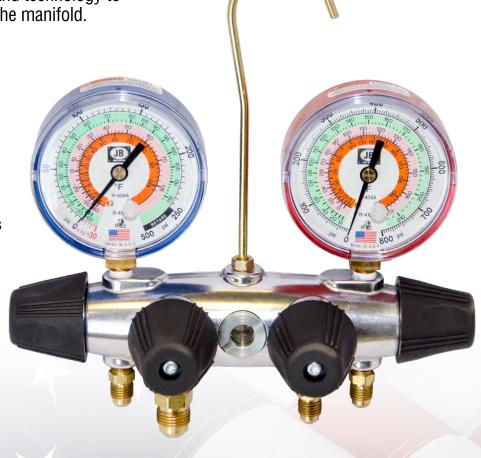

## **4-VALVE FORGED ALUMINUM MANIFOLD**

40% Faster than leading 4-valve manifolds. The American made ZEPPELIN® series of aluminum manifolds features durable molded "soft grip" rubber handles with fingertip grooves for easy opening and closing while the improved stem design means "full open" in only 2½ turns.

The aluminum ZEPPELIN® series, also available in 2-valve, incorporates cutting edge styling and technology to significantly reduce the weight of the manifold.

## **FEATURES**

- Heavy-duty forged aluminum body is rugged and durable
- Rubber handwheels for improved grip and reduced turns to open/close
- Full 3/8" bore evacuates 40% faster
- Surge dampened gauges for reduced needle movement
- Available with 2-1/2", 3-1/8" and 4" gauges
- · Easy-to-read, color-coded refrigerant dials
- · Replaceable, durable hanging hook
- Replaceable intake/hose holder fittings
- 1 year warranty; lifetime on bar