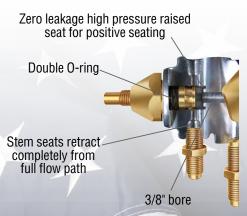

## **4-VALVE FORGED ALUMINUM MANIFOLD**

40% Faster than leading 4-valve manifolds. The American made ZEPPELIN® series of aluminum manifolds features durable molded "soft grip" rubber handles with fingertip grooves for easy opening and closing while the improved stem design means "full open" in only 2½ turns.

## **FEATURES**

- Heavy-duty forged aluminum body is rugged and durable
- Rubber handwheels for improved grip and reduced turns to open/close
- Full 3/8" bore evacuates 40% faster
- Surge dampened gauges for reduced needle movement
- Available with 2-1/2", 3-1/8" and 4" gauges
- · Easy-to-read, color-coded refrigerant dials
- · Replaceable, durable hanging hook
- Replaceable intake/hose holder fittings
- 1 year warranty; lifetime on bar