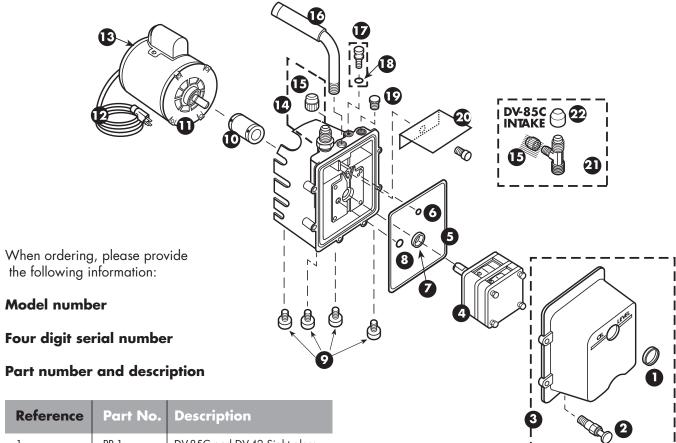

## DV-42, DV-42N and DV-85C Series Vacuum Pumps

Manufactured prior to January 2001

| Reference | Part No. | Description                                                                |
|-----------|----------|----------------------------------------------------------------------------|
| 1         | PR-1     | DV-85C and DV-42 Sight glass                                               |
| 2         | PR-2     | Drain valve                                                                |
| 3         | Obsolete | DV-85C and DV-42 Cover<br>assembly includes sight glass and<br>drain valve |
| 3         | Obsolete | DV-42N Cover assembly includes sight glass and drain valve                 |
| 4         | PR-403   | DV-42N Cartridge complete with o-rings and cover seal                      |
| 5         | Obsolete | Cover seal                                                                 |
| 6         | PR-12    | O-ring                                                                     |
| 7         | PR-3     | Shaft Seal                                                                 |
| 8         | P90015   | O-ring                                                                     |
| 9         | PR-4     | Rubber foot and screw assembly<br>(1 per package)                          |
| 10        | PR-6     | Flexible coupler                                                           |
| 10        | Obsolete | Flexible coupler (-250 Models afte<br>Serial No. 0198)                     |
| 11        | PR-207   | 1/2 HP, 115/230V, 50/60 HZ<br>motor with line cord and switch              |

| Reference | Part No. | Description                                                         |
|-----------|----------|---------------------------------------------------------------------|
| 11        | PR-206   | 1/2 HP Motor with line cord and switch                              |
| 12        | PR-31    | Line Cord                                                           |
| 13        | PR-30    | Motor switch- rocker (Marathon motor)                               |
| 13        | PR-54    | 115/230V Motor switch- rocker (Emerson motor after Serial No. 0198) |
| 14        | PR-32    | DV-42 Intake with cap                                               |
| 15        | NFT5-4   | 1/4" O-ring cap                                                     |
| 16        | PR-205   | Cushioned handle- 3/8" nipple                                       |
| 17        | PR-7     | Gas Ballast with o-ring assembly                                    |
| 18        | P90009   | O-ring and gas ballast                                              |
| 19        | PR-22    | Oil fill plug with o-ring for newer style DV-42                     |
| 20        | Obsolete | DV-42 and DV85C Splash guard and screw                              |
| 21        | PR-5     | DV-85C Intake tee with caps                                         |
| 22        | NFT5-6   | 3/8" O-ring cap                                                     |
| not shown | PR-18    | Cartridge valve repair kit                                          |