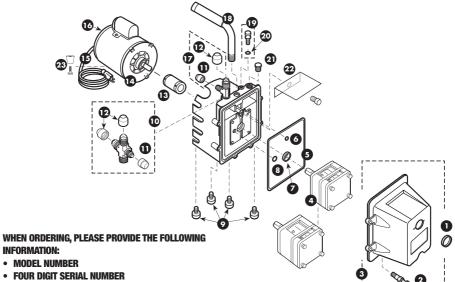

## DV-3 AND DV-5 SERIES VACUUM PUMPS MANUFACTURED PRIOR TO JANUARY 2001

PART NUMBER AND DESCRIPTION

| REFEREN | CE PART NO.       | DESCRIPTION                                                            |
|---------|-------------------|------------------------------------------------------------------------|
| 1       | PR-8<br>PR-2      | Sight glass<br>Drain valve                                             |
| 3       | PR-10             | Cover assembly includes glass and drain valve. Silver                  |
|         |                   | cover not available. Substitute                                        |
|         | Obsolete          | Black Eliminator cover<br>No longer available                          |
|         | Obsolete<br>PR-12 | Cover seal<br>O-ring                                                   |
| 7       | PR-3              | Shaft seal                                                             |
| 3       | P90015            | O-ring                                                                 |
| )       | PR-4              | Rubber foot and screw<br>assembly (one per package)                    |
| 10      | PR-24             | Intake cross with caps DV-5                                            |
| 10      | PR-5              | Intake tee with caps DV-3                                              |
| 11      | NFT5-4            | 1/4" O-ring                                                            |
| 12      | NFT5-6            | 3/8" O-ring                                                            |
| 13      | PR-6              | Flexible coupler                                                       |
| 13      | Obsolete          | Flexible coupler (Needed for<br>replacing motor with shorter<br>shaft) |