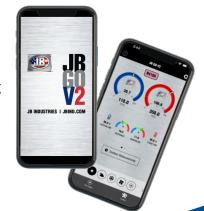

## A NEW LEVEL OF CONVENIENCE.

Experience a new class of flexibility with CLIMATE CLASS Wireless Temperature Clamps. You can view measurements on the built-in screen, connect to our DM4-W wireless digital manifolds, and run diagnostics and reporting using the JB GO V2 or measureQuick® apps.

Look for JB GO V2 or measureQuick in your app store

WIRELESS TEMPERATURE CLAMPS

WC-2 comes with a durable hard-sided case