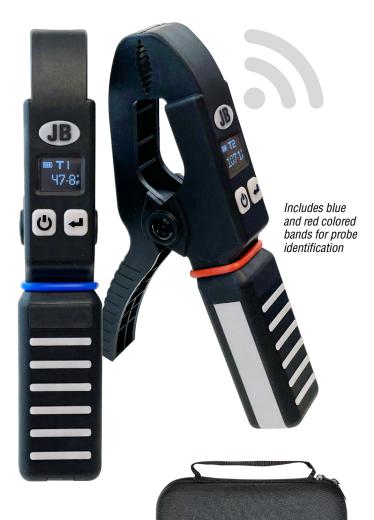

## **FEATURES**

- Robust thermistor sensor for accurate pipe temperature measurements
- Bright OLED display
- Flexibility to use in standalone mode or with the JB GO V2 or measureQuick apps
- · Over-molded parts for increased grip and durability
- Intuitive, simple-to-use menu
- IP54 rated for dust particles and rain
- Interchangeable color bands for easy clamp type identification
- . Operates with two AA batteries (included)

| PART NO. | DESCRIPTION                                |
|----------|--------------------------------------------|
| WC-1     | Individual Wireless Temperature Clamp      |
| WC-2     | Set of Wireless Temperature Clamps in Case |

Look for JB GO V2 or measureQuick in your app store

WIRELESS TEMPERATURE CLAMPS

WC-2 comes with a durable hard-sided case