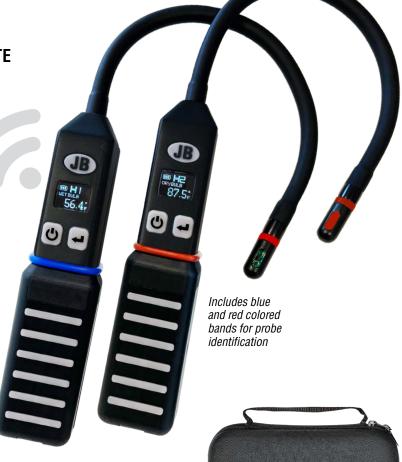

## **FEATURES**

- Measures temperature and humidity (Wet Bulb, Dry Bulb, Relative Humidity and Dew Point)
- Integrated swivel cap protects sensor when not in use
- Flexible wand for pin-pointing specific areas
- Flexibility to use in standalone mode or with the JB GO V2 or measureQuick apps
- Bright OLED screen
- Intuitive, simple-to-use menu
- . IP54 rated for dust and rain
- Over-molded parts for increased grip and durability
- Rear-mounted magnet for secure positioning
- Operates with two AA batteries (included)

| PART NO. | DESCRIPTION                           |
|----------|---------------------------------------|
| WH-1     | Individual Wireless Psychrometer      |
| WH-2     | Set of Wireless Psychrometers in Case |

WH-2 comes with a durable hard-sided case

Look for JB GO V2 or measureQuick in your app store