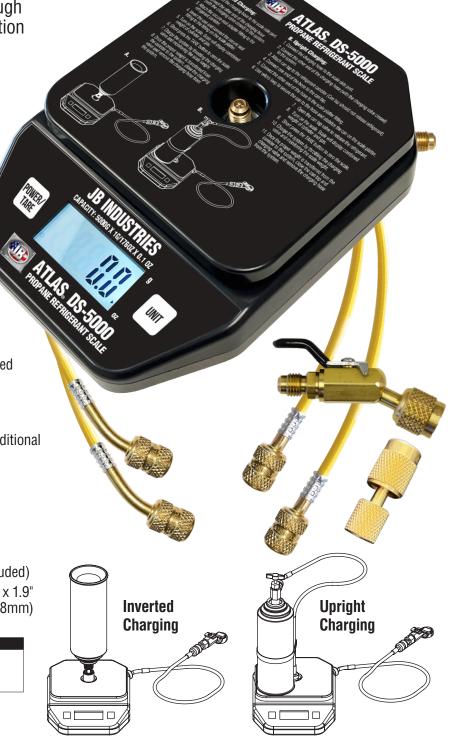

## ATLAS DS-5000

## **PROPANE SCALE**

Weigh propane easily and accurately with the **ATLAS DS-5000**. Convenient pass-through charging and inverted or upright orientation for precision results.

## **FEATURES**

- Back-lit LCD display
- Large weighing platform and durable and sturdy injected molded components
- · High accuracy load cell
- Pass-through charging (moving the charge hose does not affect weight)
- Small diameter durable CLRF Series hoses included
- Charging valve included for precision charging
- Schrader valves included to prevent refrigerant loss/leaks
- Cylinder adapter with Secure Seal low-loss fitting included for inverted charging
- 2 charging orientation options: upright and inverted
- Velcro loop included for stabilizing the refrigerant canister (upright charging)
- Designed for R600a and R290
- Other charging methods are possible by using additional adapters for different canister types.
- 1 year warranty

## **SPECIFICATIONS**

Capacity 5000g/176oz Accuracy 1g/0.1oz

Power Supply Two AA batteries (included)
Dimensions (L x W x H) 7.9" x 5.9" x 1.9"
(200mm x 150mm x 48mm)

| PART NO. | DESCRIPTION                                                                                                                           |
|----------|---------------------------------------------------------------------------------------------------------------------------------------|
| DS-5000  | ATLAS Propane Scale with two CLRF-18Y Series hoses, MBV4-01 Mini Ball-valve fitting, Propane cylinder adapter, Velcro loop, and case. |