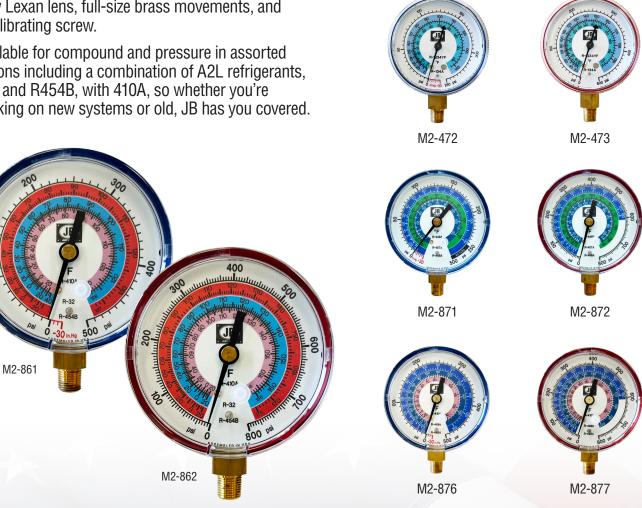

## JB INDUSTRIES high quality gauges now come in even more refrigerant combinations!

The all-metal gauges feature a high impact clear view Lexan lens, full-size brass movements, and recalibrating screw.

Available for compound and pressure in assorted options including a combination of A2L refrigerants, R32 and R454B, with 410A, so whether you're working on new systems or old, JB has you covered. These gauges are available individually or with the PATRIOT 2-Valve Brass Manifold and a 60" KOBRA Hose set.

| GAUGE    | PART NO. | SIZE            | DESCRIPTION               | REFRIGERANTS |        |       | PATRIOT MANIFOLD<br>W/ 60" Kobra Hoses<br>Part No. |
|----------|----------|-----------------|---------------------------|--------------|--------|-------|----------------------------------------------------|
| COMPOUND | PRESSURE |                 |                           |              |        |       |                                                    |
| M2-861   | M2-862   | 3-1/8" (80mm)   | Illuminating, Class 1, 1% | <b>R32</b>   | R454B  | R410A | 22633                                              |
| M2-876   | M2-877   | 3-1/8" (80mm)   | Illuminating, Class 1, 1% | R448A        | R449A  | R410A | 22833                                              |
| M2-871   | M2-872   | 3-1/8" (80mm)   | Illuminating, Class 1, 1% | R448A        | R449A  | R407A | 22933                                              |
| M2-472   | M2-473   | 2-1/2" (63.5mm) | Illuminating, Class 1, 1% | R134A        | 1234YF |       | 22433                                              |