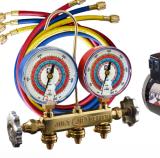

mp

Made in the USA

F6-BOOST

Machine

**BLDC** Ignition-Proof

rates than the competition

**Refrigerant Recovery** 

Provides over 20% faster vapor recovery



## **PLATINUM DC 8.4** DV-240DC 8.4 CFM Vacuum Pump

The DC motor pump is tough, versatile, and powerful enough to pull a deep vacuum on

virtually any size system Made in the USA





**PATRIOT 22633** 

**Rugged 2-Valve Manifold** 

A2L Gauges and KOBRA CCLE-60"

Hose Set

# PRODUCTS **ELIMINATOR DC 6E**

**DV-6EDC 6 CFM Vacuum Pump** Made in the USA



# PLATINUM/ **ELMINATOR**

### Spark-Proof Pumps

Spark-proof, dual voltage motor with switch and removable, interchangeable power cord Made in the USA



### F6-DP **Refrigerant Recovery** Machine

Full one horsepower motor and powerful dual piston compressor

Made in the USA





# **A2L Gauges**

### M2-861 Compound/ M2-862 Pressure

A2L refrigerants, R32 and R454B, with 410A

3-1/8" Illuminating, Class 1, 1% metal gauges with high impact clear view Lexan lens Made in the USA

# LD-5000 PROWLER & LD-3000 QUEST

Electrochemical Refrigerant Leak Detectors

Detect all HFC. HCFC, HFO and blended refrigerants

0

[▶]

# **A2L Reverse Thread Adapters**

QC-A2L-LH Left-handed 1/4" female flare x 1/4" male flare to be used for non-automotive A2L applications such as R454B/R32 tanks

OC-1234-LH Left-handed thread 1/2" ACME for automotive

Made in the USA