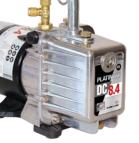

## **PLATINUM DC 8.4** DV-240DC 8.4 CFM Vacuum Pump

The DC motor pump is tough, versatile, and powerful enough to pull a deep vacuum on

virtually any size system Made in the USA

**PATRIOT 22633** 

**Rugged 2-Valve Manifold** 