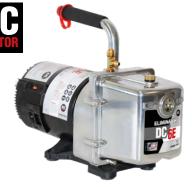

## PLATINUM BEAST DV-340N 12 CFM Vacuum Pump

Made in the USA

F6-BOOST

Machine

**BLDC** Ignition-Proof

rates than the competition

**Refrigerant Recovery** 

Provides over 20% faster vapor recovery



## **PLATINUM DC 8.4** DV-240DC 8.4 CFM Vacuum Pump

The DC motor pump is tough, versatile, and powerful enough to pull a deep vacuum on

virtually any size system Made in the USA





**PATRIOT 22633** 

**Rugged 2-Valve Manifold** 

A2L Gauges and KOBRA CCLE-60"

Hose Set

# PRODUCTS **ELIMINATOR DC 6E**

**DV-6EDC 6 CFM Vacuum Pump** Made in the USA



# PLATINUM/ **ELMINATOR**

### Spark-Proof Pumps

Spark-proof, dual voltage motor with switch and removable, interchangeable power cord Made in the USA



### F6-DP **Refrigerant Recovery** Machine

Full one horsepower motor and powerful dual piston compressor

Made in the USA





# **A2L Gauges**

### M2-861 Compound/ M2-862 Pressure

A2L refrigerants, R32 and R454B, with 410A

3-1/8" Illuminating, Class 1, 1% metal gauges with high impact clear view Lexan lens Made in the USA

# LD-5000 PROWLER & LD-3000 QUEST

Electrochemical Refrigerant Leak Detectors

Detect all HFC. HCFC, HFO and blended refrigerants

0

[▶]

# **A2L Reverse Thread Adapters**

QC-A2L-LH Left-handed 1/4" female flare x 1/4" male flare to be used for non-automotive A2L applications such as R454B/R32 tanks

OC-1234-L