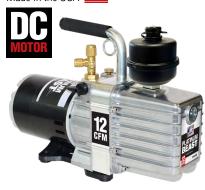

## PLATINUM BEAST DV-340N 12 CFM Vacuum Pump

Made in the USA

F6-BOOST

Machine

**BLDC** Ignition-Proof

rates than the competition

**Refrigerant Recovery** 

Provides over 20% faster vapor recovery