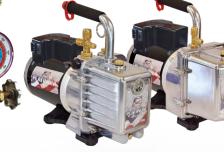

## **PLATINUM DC 8.4** DV-240DC 8.4 CFM Vacuum Pump

The DC motor pump is tough, versatile, and powerful enough to pull a deep vacuum on

virtually any size system Made in the USA

**PATRIOT 22633** 

**Rugged 2-Valve Manifold** 

# PRODUCTS **ELIMINATOR DC 6E**

**DV-6EDC 6 CFM Vacuum Pump** Made in the USA

### Spark-Proof Pumps

Spark-proof, dual voltage motor with switch and removable, interchangeable power cord Made in the USA