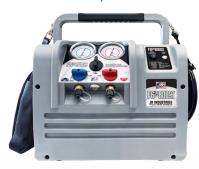

## PLATINUM BEAST DV-340N 12 CFM Vacuum Pump

Made in the USA

F6-BOOST

Machine

**BLDC** Ignition-Proof

rates than the competition

**Refrigerant Recovery** 

Provides over 20% faster vapor recovery

### F6-DP **Refrigerant Recovery** Machine

Full one horsepower motor and powerful dual piston compressor

Made in the USA