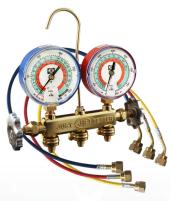

### **PATRIOT 22733RF-18**

#### Rugged 2-Valve Brass Manifold

- Hydrocarbon Gauges and 18" CLRF Hoses
- Made in the USA