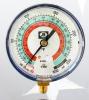

# **Hydrocarbon Gauges**

#### M2-600 Compound/ M2-605 Pressure

- Natural gas gauges for hydrocarbon refrigerants R290 and R600A
- 3-1/8" Illuminating, Class 1, 1% metal gauges with high impact clear view Lexan lens
- Made in the USA