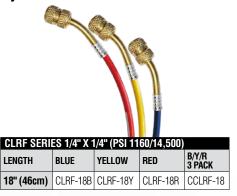

# **CLRF Series**

2mm Polyamide Capillary Flexible Vibration Eliminating **Hydrocarbon Hoses** 