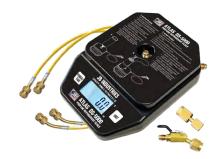

## ATLAS DS-5000

#### **Propane Scale**

- 5000g/176oz capacity with high accuracy load cell
- Pass-through charging (moving the charge hose does not affect readings)