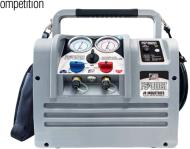

## F6-BOOST

#### **BLDC Ignition-Proof Refrigerant Recovery Machine**

The F6-B00ST Refrigerant Recovery Machine provides over 20% faster vapor recovery rates over the competition