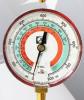

# **Hydrocarbon Gauges**

#### M2-600 Compound/ M2-605 Pressure

- Natural gas gauges for hydrocarbon refrigerants R290 and R600A
- 3-1/8" Illuminating, Class 1, 1% metal gauges with high impact clear view Lexan lens
- Made in the USA