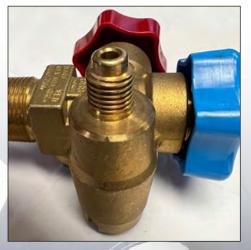

## **Be Ready for A2L with Brass Reverse-Thread Hose Adapters**

A2L refrigerant cylinder adapters differ from standard right-handed thread adapters. Cylinders that contain A2L refrigerants have a left-handed thread on the cylinder and reverse thread adapters are needed to access refrigerant.

| PART NO.    | DESCRIPTION                                                                                                 |
|-------------|-------------------------------------------------------------------------------------------------------------|
| QC-A2L-LH   | 1/4" Female SAE flare left-handed x 1/4" Male flare to be used for A2L applications such as R454B/R32 tanks |
| QC-A2L-LH45 | 14" FE SAE flare left-handed X 14 Male flare 45°                                                            |
| QC-1234-LH  | $^{1\!/_2}$ Acme left-handed x $^{1\!/_3}$ Male Flare for automotive and R1234yf                            |