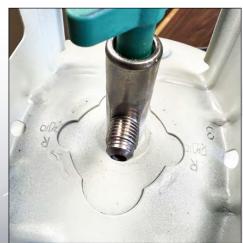

#### QC-1234-LH

1/2" Acme left-handed x 1/4" Male Flare for automotive and R1234yf