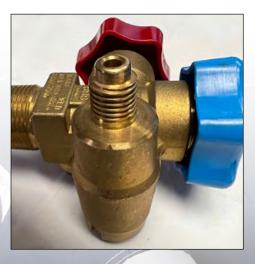

## Be Ready for A2L with Brass Reverse-Thread Hose Adapters

A2L refrigerant cylinder adapters differ from standard right-handed thread adapters. Cylinders that contain A2L refrigerants have a left-handed thread on the cylinder and reverse thread adapters are needed to access refrigerant.

### QC-A2L-LH

 $\frac{1}{4}$ " Female SAE flare left-handed x  $\frac{1}{4}$ " Male flare to be used for A2L applications such as R454B/R32 tanks