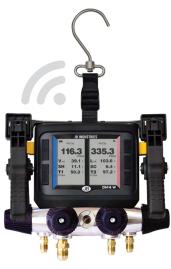

**Wireless Digital Manifolds** 

DM4-ZW Zeppelin and DM4-RW revolver

Download JB GO V2 or measureQuick in your app store