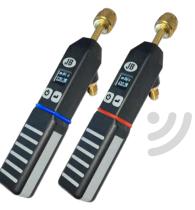

## IN A CLASS OF ITS OWN.

## CLIMATE CLASS

## **Wireless Tool Suite**

Welcome to a new **CLASS OF PRODUCTIVITY**. The **JB CLIMATE CLASS** tool suite offers technicians flexible options and the latest technology for reading and measuring systems.

**WORK YOUR WAY.** With built-in screens, each tool can be used independently for immediate readings or seamlessly paired together for more dynamic measurements. To take diagnostics to a new level, CLIMATE CLASS tools are compatible with the JB GO V2 and measureQuick apps for remote readings, analysis and reporting.

**CLIMATE CLASS** tools are all **A2L COMPATIBLE** and manufactured with the attention to detail and quality you've come to expect from JB.



Wireless Temperature Clamps WC-1 and WC-2



Wireless Psychrometers WH-1 and WH-2



**Wireless Pressure Probes** 



Wireless Vacuum Gauge DV-22W

WP-1 and WP-2

## **Multi-Tool Kits**

| PART NO. | DESCRIPTION                                            |
|----------|--------------------------------------------------------|
| CC-2-CHP | CLIMATE CLASS Kit: WC-1 (2), WH-1 (2), WP-1 (2) in bag |
| CC-2-CP  | CLIMATE CLASS WC-1 (2), WP-1 (2) in bag                |





**Wireless Digital Manifolds** 

DM4-ZW Zeppelin and DM4-RW revolver





Download JB GO V2 or measureQuick in your app store