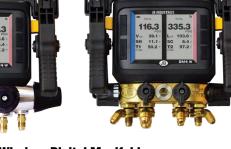

**Wireless Digital Manifolds** 

DM4-ZW Zeppelin and DM4-RW revolver

Download JB GO V2 or measureQuick in your app store