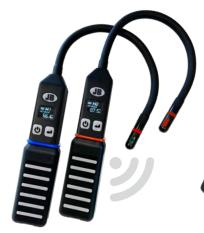

**CLIMATE CLASS** tools are all **A2L COMPATIBLE** and manufactured with the attention to detail and quality you've come to expect from JB.

Wireless Temperature Clamps WC-1 and WC-2

Wireless Psychrometers WH-1 and WH-2