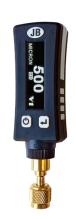

CLIMATE CLASS

## **Wireless Tool Suite**

Welcome to a new **CLASS OF PRODUCTIVITY**. The **JB CLIMATE CLASS** tool suite offers technicians flexible options and the latest technology for reading and measuring systems.

**WORK YOUR WAY.** With built-in screens, each tool can be used independently for immediate readings or seamlessly paired together for more dynamic measurements. To take diagnostics to a new level, CLIMATE CLASS tools are compatible with the JB GO V2 and measureQuick apps for remote readings, analysis and reporting.

**CLIMATE CLASS** tools are all **A2L COMPATIBLE** and manufactured with the attention to detail and quality you've come to expect from JB.



Wireless Temperature Clamps WC-1 and WC-2



Wireless Psychrometers WH-1 and WH-2



**Wireless Pressure Probes** 



Wireless Vacuum Gauge DV-22W

WP-1 and WP-2

## **Multi-Tool Kits**

| PART NO. | DESCRIPTION                                            |
|----------|--------------------------------------------------------|
| CC-2-CHP | CLIMATE CLASS Kit: WC-1 (2), WH-1 (2), WP-1 (2) in bag |
| CC-2-CP  | CLIMATE CLASS WC-1 (2), WP-1 (2) in bag                |





**Wireless Digital Manifolds** 

DM4-ZW Zeppelin and DM4-RW revolver





Download JB GO V2 or measureQuick in your app store