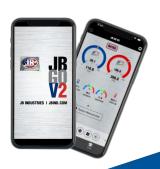

**WORK YOUR WAY.** With built-in screens, each tool can be used independently for immediate readings or seamlessly paired together for more dynamic measurements. To take diagnostics to a new level, CLIMATE CLASS tools are compatible with the JB GO V2 and measureQuick apps for remote readings, analysis and reporting.

**Wireless Digital Manifolds** 

DM4-ZW Zeppelin and DM4-RW revolver

Download JB GO V2 or measureQuick in your app store