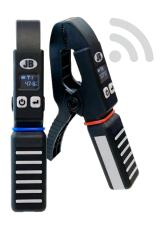

**CLIMATE CLASS** tools are all **A2L COMPATIBLE** and manufactured with the attention to detail and quality you've come to expect from JB.

Wireless Temperature Clamps WC-1 and WC-2

Wireless Psychrometers WH-1 and WH-2