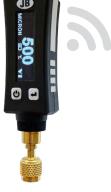

**WORK YOUR WAY.** With built-in screens, each tool can be used independently for immediate readings or seamlessly paired together for more dynamic measurements. To take diagnostics to a new level, CLIMATE CLASS tools are compatible with the JB GO V2 and measureQuick apps for remote readings, analysis and reporting.

**CLIMATE CLASS** tools are all **A2L COMPATIBLE** and manufactured with the attention to detail and quality you've come to expect from JB.

Wireless Temperature Clamps WC-1 and WC-2

DM4-ZW Zeppelin and DM4-RW revolver