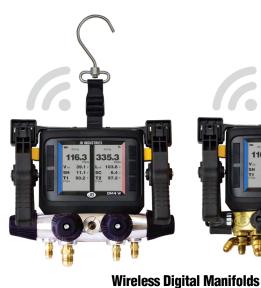

**CLIMATE CLASS** tools are all **A2L COMPATIBLE** and manufactured with the attention to detail and quality you've come to expect from JB.

Wireless Temperature Clamps WC-1 and WC-2

DM4-ZW Zeppelin and DM4-RW revolver