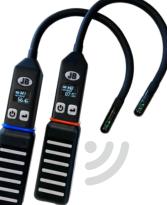

Wireless Psychrometers WH-1 and WH-2

335.3

Wireless Pressure Probes WP-1 and WP-2

Wireless Vacuum Gauge DV-22W