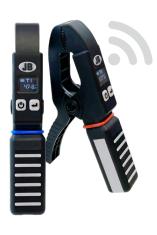

**CLIMATE CLASS** tools are all **A2L COMPATIBLE** and manufactured with the attention to detail and quality you've come to expect from JB.

Wireless Temperature Clamps WC-1 and WC-2

DM4-ZW Zeppelin and DM4-RW revolver