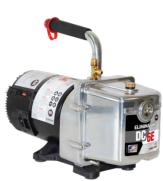

## **VACUUM PUMPS**

PLATINUM PRO DC 10 DV-285DC 10 CFM

PLATINUM BEAST DV-340N 12 CFM ELIMINATOR DC 6E DV-6EDC 6 CFM

USA !