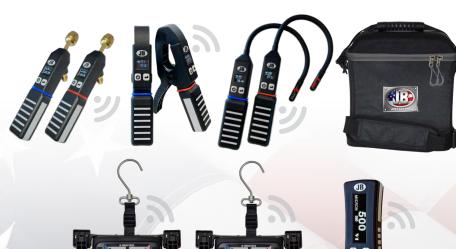

## **CLIMATE CLASS WIRELESS TOOL SUITE**

| JB PART NO. | DESCRIPTION                                            |
|-------------|--------------------------------------------------------|
| WC-1        | Wireless Temperature Clamp (1 Pack)                    |
| WC-2        | Wireless Temperature Clamp (2 Pack)                    |
| WP-1        | Wireless Pressure Probe (1 Pack)                       |
| WP-2        | Wireless Pressure Probe (2 Pack)                       |
| WH-1        | Wireless Psychrometer (1 Pack)                         |
| WH-2        | Wireless Psychrometer (2 Pack)                         |
| CC-2-CHP    | CLIMATE CLASS Kit: WC-1 (2), WH-1 (2), WP-1 (2) in bag |
| CC-2-CP     | CLIMATE CLASS WC-1 (2), WP-1 (2) in bag                |
| DV-22W      | Wireless Vacuum Gauge with replaceable sensor          |
| DV-22W-SNR  | Replacement Sensor for DV-22W                          |
| DV-22W-FLT  | Replacement Filter for DV-22W                          |
| DM4-ZW      | ZEPPELIN Wireless Digital Manifold                     |
| DM4-RW      | REVOLVER Wireless Digital Manifold                     |