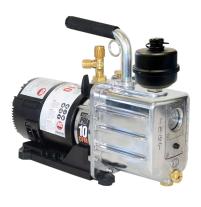

## **VACUUM PUMPS**

PLATINUM PRO DC 10 DV-285DC 10 CFM

PLATINUM BEAST DV-340N 12 CFM ELIMINATOR DC 6E DV-6EDC 6 CFM

USA !