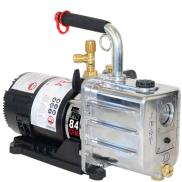

## **VACUUM PUMPS**

PLATINUM PRO DC 10 DV-285DC 10 CFM

PLATINUM BEAST DV-340N 12 CFM ELIMINATOR DC 6E DV-6EDC 6 CFM

USA !