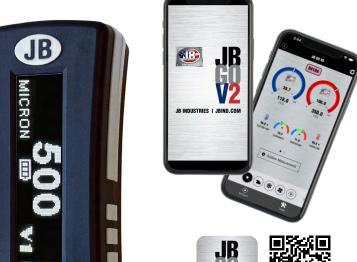

Look for JB GO V2 in your app store

Large OLED display rotates a full 360° making it easy-to-read at any angle