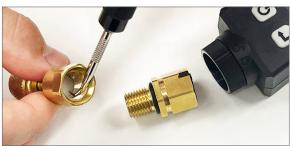

## **FEATURES**

- Field-replaceable sensor prolongs tool life and reading accuracy
- Direct access to sensor for easy and thorough cleaning of oil and contaminants
- Ten (10) included sensor filters provide an additional layer of protection
- Large OLED display rotates 360° making it easy-to-read at any angle
- Fast reacting and extremely accurate at any elevation with easy field calibration to barometric pressure
- IP54 rated for dust particles and rain
- Flexibility to use in standalone mode or with the JB GO V2 app
- . Operates with two AA batteries (included)