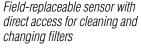

## **FEATURES**

- Field-replaceable sensor prolongs tool life and reading accuracy
- Direct access to sensor for easy and thorough cleaning of oil and contaminants
- Ten (10) included sensor filters provide an additional layer of protection
- Large OLED display rotates 360° making it easy-to-read at any angle
- Fast reacting and extremely accurate at any elevation with easy field calibration to barometric pressure
- IP54 rated for dust particles and rain
- Flexibility to use in standalone mode or with the JB GO V2 app
- . Operates with two AA batteries (included)