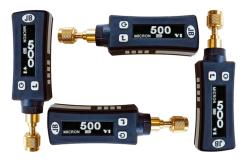

## A NEW CLASS OF PRODUCTIVITY.

Experience enhanced job productivity and accuracy with the CLIMATE CLASS DV-22W. Wireless connectivity allows you to monitor and document system evacuations, and a rotating OLED screen provides visibility from any angle.

## **FEATURES**

- Field-replaceable sensor prolongs tool life and reading accuracy
- Direct access to sensor for easy and thorough cleaning of oil and contaminants
- Ten (10) included sensor filters provide an additional layer of protection
- Large OLED display rotates 360° making it easy-to-read at any angle
- Fast reacting and extremely accurate at any elevation with easy field calibration to barometric pressure
- IP54 rated for dust particles and rain
- Flexibility to use in standalone mode or with the JB GO V2 app
- . Operates with two AA batteries (included)